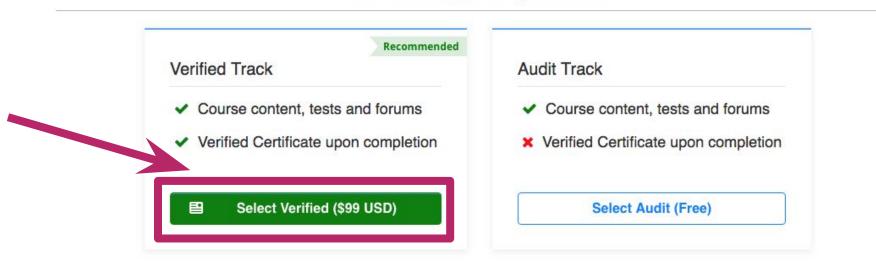

## **Enroll Now**

I would like to receive email from Microsoft and learn about other offerings related to Data Visualization: A Practical Approach for Absolute Beginners.

| 0 | Length: | 4 weeks               |
|---|---------|-----------------------|
| 2 | Effort: | 2 to 3 hours per week |
| • | Price:  | FREE                  |
|   |         | Add a Verified        |
|   |         | C                     |